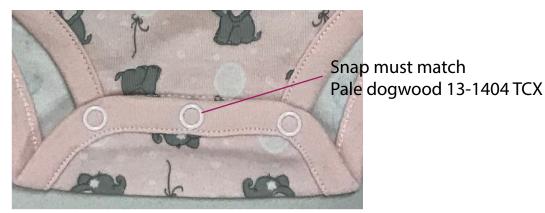

Snap colour – snap colour must match the rest of the garment. See picture.

Binding colour - OK