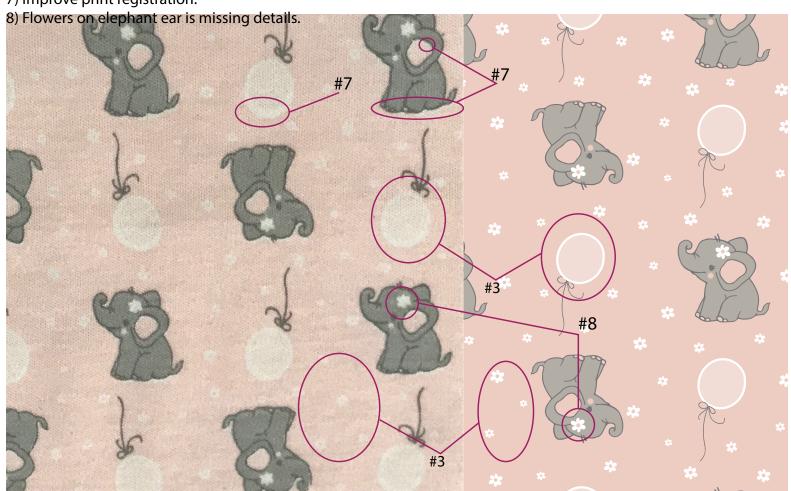

## All Over Print -

- 1) the Egret 11-0103 TCX colour is very DULL. Needs to be corrected.
- 2) The ground fabric is not CLEAN making the print look dull. Please correct.
- 3) Egret 11-0103 flowers and baloon outlines in the print are not clear and visible. IMPROVE so there is more contrast & visibility.
- 4) The print looks stretched along the grain. (Lengthwise) Please check the print again to make sure it is not stretched.
- 5) Angel wing 11-1305 TCX looks too grey and dirty.
- 6) Dove 15-0000 TCX can be a little bit lighter/ cleaner in colour.
- 7) Improve print registration.