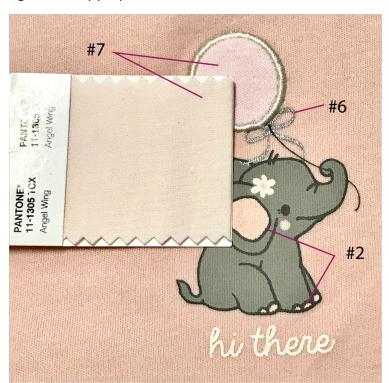

## ELEPHANT EMBROIDERY/ APPLIQUE ONESIE

Fabric Weight- OK

Fabric feel - Needs to be softer. Please refer to the sample being sent for handfeel.

Print Feel - Print feels stiff, it needs to be softer. Please refer to the sample being sent for handfeel.

Base colour- is dirty looking, please make the colour look more clean and fresh.

Snap colour – snap colour must macth the rest of the garment

Binding colour - OK

Snaps must match Pale dogwood 13-1404 TCX

Screen Print/ Applique Embroidery -

- 1) Pale dogwood 13-1404 TCX is a little too yellow. It looks dirty and grey. IMPROVE colour.
- 2) Monitor bleeding, ensure the lines are sharp and smooth
- 3) Height is small by 1/4, it should be 3 3/4".
- 4) Egret 11-0103 TCX colour is very DULL. Needs to be corrected.
- 5) Dove 15-0000 TCX can be a little bit lighter/ cleaner in colour.
- 6) The bow should be Bow should be 1/8" white double faced matte satin ribbon applique.
- 7) Angel wing baloon applique 11-1305 TCX does not match the Pantone.