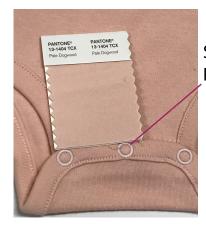

Base colour- is dirty looking, please make the colour look more clean and fresh.

Snap colour – snap colour must macth the rest of the garment

Binding colour - OK

Snaps must match Pale dogwood 13-1404 TCX